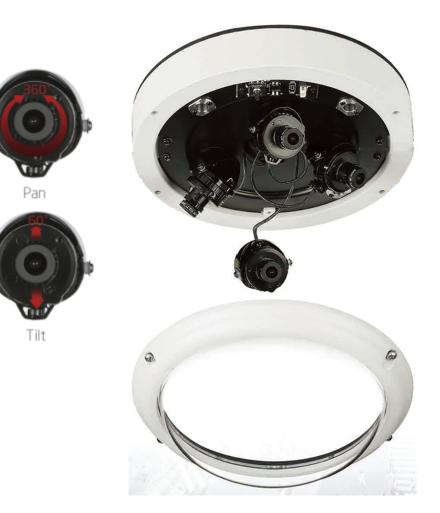

## Easy way to install with module separation

## structure

**Easy position setting by a magnet** : With magnetic attachable design and 3-axis, the angle of 4 cameras can be easily reposition as desired. The aesthetic design enables the product to be deployed harmoniously in any installation environment so that discreet surveillance is possible without drawing people's attention.

**Replaceable camera module**: It is easily replaceable with a suitable lens whenever necessary.

- 2.8 mm : F1.8, 95°(H)x55°(V)
- 4 mm : F2.0, 81°(H)x43°(V)
- 6 mm : F2.0, 51°(H)x29°(V)
- 8 mm : F2.0, 39°(H)x22°(V)