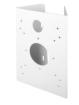

#### Accessories

Surface Mount SMB-8000

Wall Mount WMB-8000

Ceiling Mount CMB-8000

Pole Mount Adapter PMA-8000

Corner Mount Adapter CMA-8000

\*\*Note: To install ZN1A-2D6DTMZ71, one of the above brackets is required.