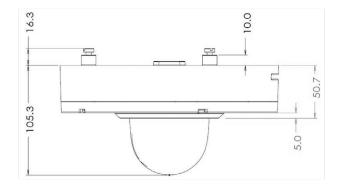

### Dimensions

All specifications are subject to change without notice.

A Page 4

# Specifications

| Model          |                                | ZN1A-2D6DTMZ71                                                                                                               |
|----------------|--------------------------------|------------------------------------------------------------------------------------------------------------------------------|
| CAMERA         | Image Sensor                   | 4 x SONY STARVIS EXMOR 1/2.8" 5M CMOS                                                                                        |
|                | Effective Pixels               | 2592(H) x 1944(V) per sensor                                                                                                 |
|                | Scanning System                | Progressive scanning                                                                                                         |
|                | AGC Control                    | Auto                                                                                                                         |
|                | IRIS Type                      | Auto Exposure                                                                                                                |
|                | Minimum Illumination           | Color: 0.13 Lux / B/W : 0.005 Lux                                                                                            |
|                | Lens                           | 2.8 - 8 mm, F1.6, Surround View, Motorized Focus & Zoom lens                                                                 |
|                | Angle of View                  | Horizontal: Approx. 93° (Wide) to 51° (Tele)                                                                                 |
|                | Shutter Time                   | Auto / Manual: 1/30 ~ 1/32,000, Anti-Flicker, Slow Shutter (1/2,1/3,1/5,1/6,1/7.5,1/10)                                      |
|                | Day & Night                    | True Day & Night (Removable IR-cut filter)                                                                                   |
|                | Wide Dynamic Range             | True WDR, 120 dB or above                                                                                                    |
|                | S/N Ratio                      | 50 dB                                                                                                                        |
|                | IR LED                         | 2 x High Power LED per camera                                                                                                |
| IR ILLUMINATOR | IR Working Distance            | 30m                                                                                                                          |
| VIDEO          | Video Compression              | H.265, H.264, MJPEG                                                                                                          |
|                | Profile                        | H.264 : MP / HP, H.265 : MP                                                                                                  |
|                | Multiple Streaming Performance | 2592x1944/30 + 480p30 with H.264,H265 + MJPEG                                                                                |
|                | Max Resolution                 | 2592 x 1944                                                                                                                  |
|                | Video Bit Rate                 | 100Kbps ~ 10Mbps, Multi-rate for Preview and Recording                                                                       |
|                | Bitrate Control                | Multi Streaming CBR/VBR (Controllable frame rate and Bandwidth)                                                              |
|                | Digital Noise Reduction        | 3D-DNR                                                                                                                       |
|                | Privacy Mask                   | 16 programmable zones                                                                                                        |
|                | Special Features               | SMART Bitrate Control, Region of Interest                                                                                    |
|                | Other Image Processing         | Configurable Exposure, White Balance, Sharpness                                                                              |
|                | Analog Output                  | 1 (Installation only), CVBS 1.0V p-p ( $75\Omega$ ), 4:3 aspect ratio, Camera selectable                                     |
| AUDIO          | Audio Compression              | G.711                                                                                                                        |
|                | Audio input / output           | 1 / 1 (For the 1st Camera)                                                                                                   |
| EVENT          | Event Trigger                  | Motion Alarm, Temperature critical, DI                                                                                       |
|                | Pre-Post Recording             | Pre: 1~5 sec / Post: 1~240 sec                                                                                               |
|                | Event Notification             | FTP, E-mail, Alarm-out, SD card                                                                                              |
| NETWORK        | Ethernet Standard              | 10/100/1000Base-T(1Gbps)                                                                                                     |
|                | IP                             | IPv4                                                                                                                         |
|                | Protocol                       | TCP/IP, UDP, AutoIP, RTP(UDP/TCP), RTSP, NTP, HTTP, HTTPS, SSL, DNS, DDNS, DHCP, FTP, SMTP, ICMP, SNMPv1/v2/v3(MIB-2), ONVIF |
|                | Security                       | HTTPS(SSL), IP filtering, 802.1x, Digest Authentication                                                                      |
|                | Plug In                        | ONVIF Profile S, CGI API                                                                                                     |
| GENERAL        | Material                       | Aluminum Die-casting, White                                                                                                  |
|                | External I/O Terminals         | 1 x Alarm In / 1 x Alarm Out (For the 1st Camera)                                                                            |
|                | Language on web page           | English                                                                                                                      |
|                | Power Source                   | 12VDC, Ultra PoE (IEEE 802.3bt Class5)                                                                                       |
|                | Power Consumption              | 12VDC Max 23W, PoE Max 25W                                                                                                   |
|                | Operating Conditions           | Humidity 10 ~ 90% RH (non-condensing) [DC12V / PoE] -22°F ~ 122°F / -30°C ~ 50°C                                             |
|                | Certifications                 | FCC, CE, IP67, IK10                                                                                                          |
|                | Weight                         | 4.6 lbs. / 2.1 kg                                                                                                            |
|                | Dimensions (D x H)             | Ø8.3" x 3.6" / Ø210mm x 92mm                                                                                                 |
| EDGE STORAGE   | Storage                        | 4 x microSD / microSDHC / microSDXC (card not included)                                                                      |