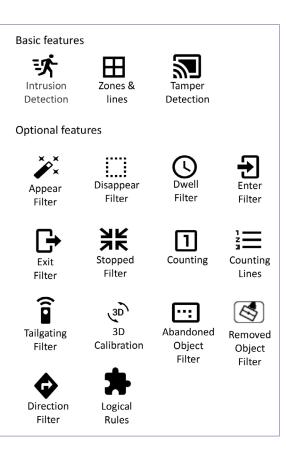

### Video Analytics

#### **Basic features:**

**Analytics Engine** 

 Advanced tracking algorithm with rich library of detection behaviors

**Detection Zones and Rules** 

- 40 zones (Multi-segment Polygons and Lines) in total, 60 rules in total as standard Intrusion Detection
- Detection of the presence of an object

#### **Tamper Detection**

• Supported as standard

#### **Optional features:**

**Detection Behavior** 

• Enter, Exit, Appear, Disappear, Stop, Direction, Dwell filter, Abandoned/Removed object filter, Tailgating

#### Logical Rules

- Extends standard rules to allow various combinations of the inputs 3D Behavior
- Perspective Corrected Size and Speed

#### **Filters**

**Object Classification** 

Configured Max./Min. object sizes and Max./Min. speeds

**Counting Line** 

 High accuracy people and vehicle counting; 20 counters in total