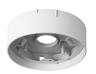

#### Accessories

Surface Mount SMB-8000

Wall Mount WMB-8000

Ceiling Mount CMB-8000

Pole Mount Adapter PMA-8000

Corner Mount Adapter CMA-8000

\*\*Note: To install ZN1A-2D6DTMZ71, one of the above brackets is required.