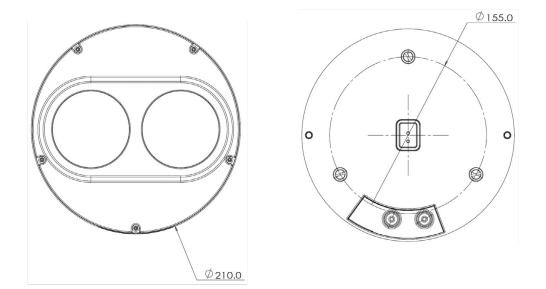

### Dimensions

All specifications are subject to change without notice.

A Page 4

# Specifications

| Model          |                                | ZN1A-2D6DTMZ71                                                                                                               |
|----------------|--------------------------------|------------------------------------------------------------------------------------------------------------------------------|
| CAMERA         | Image Sensor                   | 4 x SONY STARVIS EXMOR 1/2.8" 5M CMOS                                                                                        |
|                | Effective Pixels               | 2592(H) x 1944(V) per sensor                                                                                                 |
|                | Scanning System                | Progressive scanning                                                                                                         |
|                | AGC Control                    | Auto                                                                                                                         |
|                | IRIS Type                      | Auto Exposure                                                                                                                |
|                | Minimum Illumination           | Color: 0.13 Lux / B/W : 0.005 Lux                                                                                            |
|                | Lens                           | 2.8 - 8 mm, F1.6, Surround View, Motorized Focus & Zoom lens                                                                 |
|                | Angle of View                  | Horizontal: Approx. 93° (Wide) to 51° (Tele)                                                                                 |
|                | Shutter Time                   | Auto / Manual: 1/30 ~ 1/32,000, Anti-Flicker, Slow Shutter (1/2,1/3,1/5,1/6,1/7.5,1/10)                                      |
|                | Day & Night                    | True Day & Night (Removable IR-cut filter)                                                                                   |
|                | Wide Dynamic Range             | True WDR, 120 dB or above                                                                                                    |
|                | S/N Ratio                      | 50 dB                                                                                                                        |
|                | IR LED                         | 2 x High Power LED per camera                                                                                                |
| IR ILLUMINATOR | IR Working Distance            | 30m                                                                                                                          |
| VIDEO          | Video Compression              | H.265, H.264, MJPEG                                                                                                          |
|                | Profile                        | H.264 : MP / HP, H.265 : MP                                                                                                  |
|                | Multiple Streaming Performance | 2592x1944/30 + 480p30 with H.264,H265 + MJPEG                                                                                |
|                | Max Resolution                 | 2592 x 1944                                                                                                                  |
|                | Video Bit Rate                 | 100Kbps ~ 10Mbps, Multi-rate for Preview and Recording                                                                       |
|                | Bitrate Control                | Multi Streaming CBR/VBR (Controllable frame rate and Bandwidth)                                                              |
|                | Digital Noise Reduction        | 3D-DNR                                                                                                                       |
|                | Privacy Mask                   | 16 programmable zones                                                                                                        |
|                | Special Features               | SMART Bitrate Control, Region of Interest                                                                                    |
|                | Other Image Processing         | Configurable Exposure, White Balance, Sharpness                                                                              |
|                | Analog Output                  | 1 (Installation only), CVBS 1.0V p-p ( $75\Omega$ ), 4:3 aspect ratio, Camera selectable                                     |
| AUDIO          | Audio Compression              | G.711                                                                                                                        |
|                | Audio input / output           | 1 / 1 (For the 1st Camera)                                                                                                   |
| EVENT          | Event Trigger                  | Motion Alarm, Temperature critical, DI                                                                                       |
|                | Pre-Post Recording             | Pre: 1~5 sec / Post: 1~240 sec                                                                                               |
|                | Event Notification             | FTP, E-mail, Alarm-out, SD card                                                                                              |
| NETWORK        | Ethernet Standard              | 10/100/1000Base-T(1Gbps)                                                                                                     |
|                | IP                             | IPv4                                                                                                                         |
|                | Protocol                       | TCP/IP, UDP, AutoIP, RTP(UDP/TCP), RTSP, NTP, HTTP, HTTPS, SSL, DNS, DDNS, DHCP, FTP, SMTP, ICMP, SNMPv1/v2/v3(MIB-2), ONVIF |
|                | Security                       | HTTPS(SSL), IP filtering, 802.1x, Digest Authentication                                                                      |
|                | Plug In                        | ONVIF Profile S, CGI API                                                                                                     |
| GENERAL        | Material                       | Aluminum Die-casting, White                                                                                                  |
|                | External I/O Terminals         | 1 x Alarm In / 1 x Alarm Out (For the 1st Camera)                                                                            |
|                | Language on web page           | English                                                                                                                      |
|                | Power Source                   | 12VDC, Ultra PoE (IEEE 802.3bt Class5)                                                                                       |
|                | Power Consumption              | 12VDC Max 23W, PoE Max 25W                                                                                                   |
|                | Operating Conditions           | Humidity 10 ~ 90% RH (non-condensing) [DC12V / PoE] -22°F ~ 122°F / -30°C ~ 50°C                                             |
|                | Certifications                 | FCC, CE, IP67, IK10                                                                                                          |
|                | Weight                         | 4.6 lbs. / 2.1 kg                                                                                                            |
|                | Dimensions (D x H)             | Ø8.3" x 3.6" / Ø210mm x 92mm                                                                                                 |
| EDGE STORAGE   | Storage                        | 4 x microSD / microSDHC / microSDXC (card not included)                                                                      |