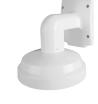

#### Accessories

Surface Mount SMB-8000

Wall Mount WMB-8000

Ceiling Mount CMB-8000

Pole Mount Adapter PMA-8000

Corner Mount Adapter CMA-8000

\*\*Note: To install ZN1A-2D6DTMZ71, one of the above brackets is required.