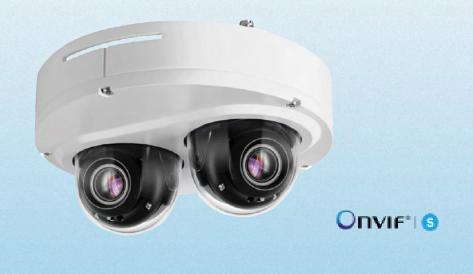

# 10MP IR Dual Sensor Indoor / Outdoor IP Camera ZN1A-2D6DTMZ71

#### **Features:**

- 2 x 5MP (10MP), 30fps at 5MP per sensor
- H.265, H.264 and MJPEG compression
- Superior low light performance
- Remote zoom and focus lens (auto-focus)
- One IP Address for two cameras
- SMART Bitrate Control and Region of Interest
- Suitable for indoor or outdoor use
- NDAA Compliant

### 10MP IR Dual Sensor IP Camera with AI