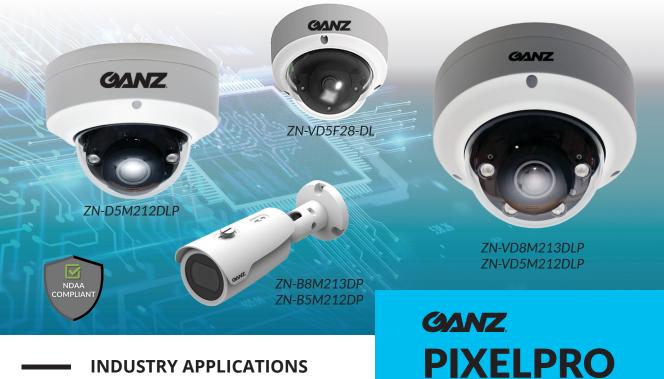

## Make your business smarter.

| Model           | Description                                                                                      | Lens                  | Environment | Power                   | IR                    | Accessories                                          |
|-----------------|--------------------------------------------------------------------------------------------------|-----------------------|-------------|-------------------------|-----------------------|------------------------------------------------------|
| ZN-B8M213DP     | 4K IR Bullet<br>with AI-Based<br>Smart Motion<br>Detection,<br>T-DN, T-WDR,<br>H.264/H.265       | 2.7-<br>13.5mm<br>MFZ | IP67, IK10  | PoE,<br>12VDC,<br>24VAC | Smart IR<br>up to 90' | ZA-JB-1<br>Junction Box                              |
| ZN-VD8M213DLP   | 4K Outdoor<br>Dome with<br>Al-Based<br>Smart Motion<br>Detection,<br>T-DN, T-WDR,<br>H.264/H.265 | 2.7-<br>13.5mm<br>MFZ | IP67, IK10  | PoE,<br>12VDC,<br>24VAC | Smart IR<br>up to 90' | ZA-JB-1<br>Junction Box,<br>ZA-WMB-1<br>Wall Bracket |
| ZN-D5M212DLP    | 5MP Indoor<br>Dome with<br>AI-Based<br>Smart Motion<br>Detection,<br>T-WDR,<br>H.264/H.265       | 2.8-<br>12mm<br>MFZ   | Indoor      | PoE,<br>12VDC,<br>24VAC | Smart IR<br>up to 90' | ZA-JB-1<br>Junction Box,<br>ZA-WMB-1<br>Wall Bracket |
| <br>ZN-B5M212DP | 5MP IR Bullet<br>with AI-Based<br>Smart Motion<br>Detection,<br>T-WDR,<br>H.264/H.265            | 2.8-<br>12mm<br>MFZ   | IP67        | PoE,<br>12VDC,<br>24VAC | Smart IR<br>up to 90' | ZA-JB-1<br>Junction Box                              |
| ZN-VD5F28DL     | 5MP Outdoor<br>Dome with<br>Al-Based<br>Smart Motion<br>Detection,<br>T-WDR,<br>H.264/H.265      | 2.8mm<br>Fixed        | IP67, IK10  | PoE,<br>12VDC           | Smart IR<br>up to 66' | ZA-JB-1<br>Junction Box                              |
| ZN-VD5M212DLP   | 5MP Outdoor<br>Dome with<br>Al-Based<br>Smart Motion<br>Detection,<br>T-WDR,<br>H.264/H.265      | 2.8-<br>12mm<br>MFZ   | IP67, IK10  | PoE,<br>12VDC,<br>24VAC | Smart IR<br>up to 90' | ZA-JB-1<br>Junction Box,<br>ZA-WMB-1<br>Wall Bracket |