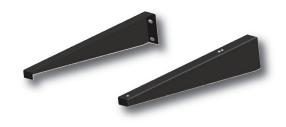

## Lock Box Series

Lock Boxes for Digimaster DVRs and PixelMaster NVRs

Lock Box with DVR Inside

Optional Wall Mount Brackets

Models: LB-WM1721 & LB-WM24

|  | Specifications |
|--|----------------|
|--|----------------|

## Accessories

| LB-WM1721Wall mounting bracket for LB-17 and LB-21 lock boxes |                                            |
|---------------------------------------------------------------|--------------------------------------------|
| LB-WM24                                                       | Wall mounting bracket for LB-24 lock boxes |