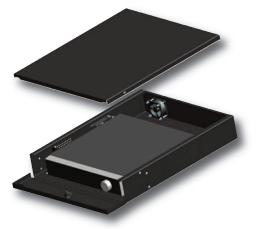

## Lock Box Series

Ganz security lock boxes are custom designed for Digimaster DVRs and PixelMaster NVRs. Constructed from durable American made steel with rugged black powder coat finish, these boxes will prevent unwanted tampering. A security cam lock is provided in the hinged front panel with key that rotates a heavy duty steel tailpiece to securely lock the box. When the front panel is open, the top lid is removable for easy installation and connection of equipment. Multiple cable knock-outs are provided in the rear bottom, and side panels to allow flexibility of cable entry and various mounting positions. An internal fan with metal guard and perforated air flow openings are provided to promote cooling of equipment. Fan can be moved from the rear position to either side based on mounting position to achieve best air flow.

## Lock Box Series

Lock Boxes for Digimaster DVRs and PixelMaster NVRs

Lock Box with DVR Inside

Optional Wall Mount Brackets

Models: LB-WM1721 & LB-WM24

|  | Specifications |
|--|----------------|
|--|----------------|