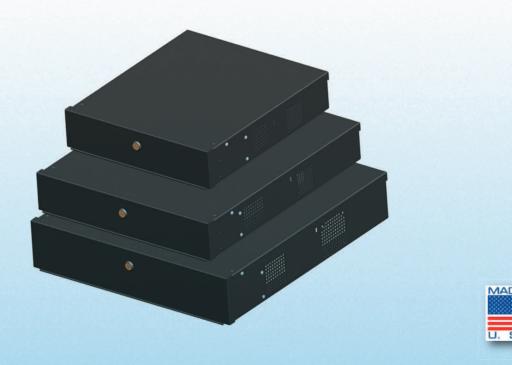

## Lock Box Series

Ganz security lock boxes are custom designed for Digimaster DVRs and PixelMaster NVRs. Constructed from durable American made steel with rugged black powder coat finish, these boxes will prevent unwanted tampering. A security cam lock is provided in the hinged front panel with key that rotates a heavy duty steel tailpiece to securely lock the box. When the front panel is open, the top lid is removable for easy installation and connection of equipment. Multiple cable knock-outs are provided in the rear bottom, and side panels to allow flexibility of cable entry and various mounting positions. An internal fan with metal guard and perforated air flow openings are provided to promote cooling of equipment. Fan can be moved from the rear position to either side based on mounting position to achieve best air flow.

| LB-17 | Fits DR4HL, NR4HL, NR8HL Series                 |  |
|-------|-------------------------------------------------|--|
| LB-21 | Fits DR4HD, DR8HV, DR16HV Series                |  |
| LB-24 | Fits DR8HD, DR16HD, DR16HRD, NR8H, NR16H Series |  |

| Model               | LB-17               | LB-21              | LB-24               |
|---------------------|---------------------|--------------------|---------------------|
| Fan                 | 115V                |                    |                     |
| Volts               | 105 ~ 125VAC        |                    |                     |
| Current             | < 0.15 Amps < 0.4   |                    | < 0.4 Amps          |
| Construction        | CR Steel            |                    |                     |
| External Dimensions | 3.5" x 16.2"x 16.7" | 3.5" x 17.7" x 21" | 5.1"x 20.7" x 23.9" |
| Usable Dimensions*  | 3.4" x 14" x 15"    | 3.4" x 16" x 17"   | 5"x 19"x 20"        |