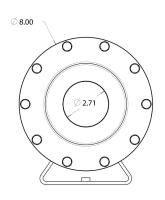

| Models              | HEX-40140                                  | HEX-50175                                | HEX-66205                              |
|---------------------|--------------------------------------------|------------------------------------------|----------------------------------------|
| Dimensions WxHxL    | 6.0" x 6.2" x 14.3"<br>152 x 157.5 x 362mm | 8.0" x 8.2" x 18.3"<br>203 x 208 x 465mm | 10"x 10.5"x 21.3"<br>254 x 267 x 541mm |
| Internal Dimensions | 12" L x ø 3.5"<br>304.8 L x ø 89mm         | 15" L x ø 4.5"<br>381 x ø 114mm          | 18" L x ø 6.0"<br>457 x ø 152mm        |
| Window Area         | ø 2.2" (ø 57mm)                            | ø 2.7" (ø 69mm)                          | ø 3.3" (ø 81mm)                        |
| Window Thickness    | 0.5" (13mm)                                | 0.5" (13mm)                              | 0.5" (13mm)                            |
| Weight              | 9.8 lbs (4.4 kg)                           | 20 lbs (9.1 kg)                          | 36.6 lbs (16.6 kg)                     |
| Operating Temp      | -4~+122°F (-20~+50°C)                      |                                          |                                        |

#### HEX-50175