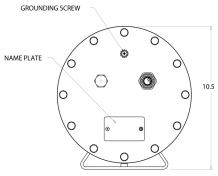

#### **Dimensions**

#### HEX-66205

Specifications are subject to change without notice.

| Models              | HEX-40140                                  | HEX-50175                                | HEX-66205                              |
|---------------------|--------------------------------------------|------------------------------------------|----------------------------------------|
| Dimensions WxHxL    | 6.0" x 6.2" x 14.3"<br>152 x 157.5 x 362mm | 8.0" x 8.2" x 18.3"<br>203 x 208 x 465mm | 10"x 10.5"x 21.3"<br>254 x 267 x 541mm |
| Internal Dimensions | 12" L x ø 3.5"<br>304.8 L x ø 89mm         | 15" L x ø 4.5"<br>381 x ø 114mm          | 18" L x ø 6.0"<br>457 x ø 152mm        |
| Window Area         | ø 2.2" (ø 57mm)                            | ø 2.7" (ø 69mm)                          | ø 3.3" (ø 81mm)                        |
| Window Thickness    | 0.5" (13mm)                                | 0.5" (13mm)                              | 0.5" (13mm)                            |
| Weight              | 9.8 lbs (4.4 kg)                           | 20 lbs (9.1 kg)                          | 36.6 lbs (16.6 kg)                     |
| Operating Temp      | -4~+122°F (-20~+50°C)                      |                                          |                                        |