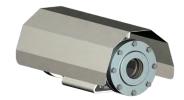

Explosion-Proof Housings allow electrical equipment to be installed in hazardous environments containing flammable vapors, gases, or dust. The housings are designed to prevent any ignition or spark caused by the electronics inside from igniting the surrounding flammable atmosphere.

The BEX Series UL-classified explosion-proof housings are available in three (3) sizes ranging from 4- to 6.6-inches in diameters. They are designed to enclose a camera and lens to provide surveillance in hazardous environments. The unit is suitable for outdoor operation and are classified as enclosures for use in Hazardous Locations (HazLoc).

The BEX enclosure includes cable entry ports in the rear of the unit and a generic camera-mounting platform sized to accept various camera and lens combinations. They can be attached to a variety of fixed mounts or an explosion-proof Pan/Tilt base (optional). An optional sun shield is also available.