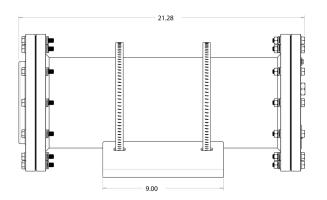

#### **Dimensions**

#### HEX-66205

Specifications are subject to change without notice.

| Models              | HEX-40140                                  | HEX-50175                                | HEX-66205                              |
|---------------------|--------------------------------------------|------------------------------------------|----------------------------------------|
| Dimensions WxHxL    | 6.0" x 6.2" x 14.3"<br>152 x 157.5 x 362mm | 8.0" x 8.2" x 18.3"<br>203 x 208 x 465mm | 10"x 10.5"x 21.3"<br>254 x 267 x 541mm |
| Internal Dimensions | 12" L x ø 3.5"<br>304.8 L x ø 89mm         | 15" L x ø 4.5"<br>381 x ø 114mm          | 18" L x ø 6.0"<br>457 x ø 152mm        |
| Window Area         | ø 2.2" (ø 57mm)                            | ø 2.7" (ø 69mm)                          | ø 3.3" (ø 81mm)                        |
| Window Thickness    | 0.5" (13mm)                                | 0.5" (13mm)                              | 0.5" (13mm)                            |
| Weight              | 9.8 lbs (4.4 kg)                           | 20 lbs (9.1 kg)                          | 36.6 lbs (16.6 kg)                     |
| Operating Temp      | -4~+122°F (-20~+50°C)                      |                                          |                                        |