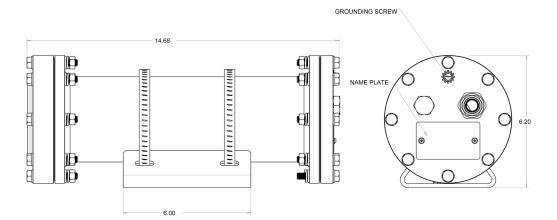

| Models              | HEX-40140                                  | HEX-50175                                | HEX-66205                              |
|---------------------|--------------------------------------------|------------------------------------------|----------------------------------------|
| Dimensions WxHxL    | 6.0" x 6.2" x 14.3"<br>152 x 157.5 x 362mm | 8.0" x 8.2" x 18.3"<br>203 x 208 x 465mm | 10"x 10.5"x 21.3"<br>254 x 267 x 541mm |
| Internal Dimensions | 12" L x ø 3.5"<br>304.8 L x ø 89mm         | 15" L x ø 4.5"<br>381 x ø 114mm          | 18" L x ø 6.0"<br>457 x ø 152mm        |
| Window Area         | ø 2.2" (ø 57mm)                            | ø 2.7" (ø 69mm)                          | ø 3.3" (ø 81mm)                        |
| Window Thickness    | 0.5" (13mm)                                | 0.5" (13mm)                              | 0.5" (13mm)                            |
| Weight              | 9.8 lbs (4.4 kg)                           | 20 lbs (9.1 kg)                          | 36.6 lbs (16.6 kg)                     |
| Operating Temp      | -4~+122°F (-20~+50°C)                      |                                          |                                        |

#### HEX-40140