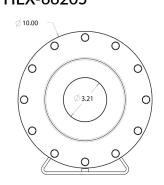

#### **Dimensions**

#### HEX-66205

Specifications are subject to change without notice.

| Models              | HEX-40140                                  | HEX-50175                                | HEX-66205                              |
|---------------------|--------------------------------------------|------------------------------------------|----------------------------------------|
| Dimensions WxHxL    | 6.0" x 6.2" x 14.3"<br>152 x 157.5 x 362mm | 8.0" x 8.2" x 18.3"<br>203 x 208 x 465mm | 10"x 10.5"x 21.3"<br>254 x 267 x 541mm |
| Internal Dimensions | 12" L x ø 3.5"<br>304.8 L x ø 89mm         | 15" L x ø 4.5"<br>381 x ø 114mm          | 18" L x ø 6.0"<br>457 x ø 152mm        |
| Window Area         | ø 2.2" (ø 57mm)                            | ø 2.7" (ø 69mm)                          | ø 3.3" (ø 81mm)                        |
| Window Thickness    | 0.5" (13mm)                                | 0.5" (13mm)                              | 0.5" (13mm)                            |
| Weight              | 9.8 lbs (4.4 kg)                           | 20 lbs (9.1 kg)                          | 36.6 lbs (16.6 kg)                     |
| Operating Temp      | -4~+122°F (-20~+50°C)                      |                                          |                                        |