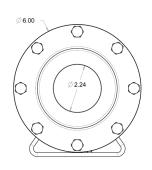

| Models              | HEX-40140                                  | HEX-50175                                | HEX-66205                              |
|---------------------|--------------------------------------------|------------------------------------------|----------------------------------------|
| Dimensions WxHxL    | 6.0" x 6.2" x 14.3"<br>152 x 157.5 x 362mm | 8.0" x 8.2" x 18.3"<br>203 x 208 x 465mm | 10"x 10.5"x 21.3"<br>254 x 267 x 541mm |
| Internal Dimensions | 12" L x ø 3.5"<br>304.8 L x ø 89mm         | 15" L x ø 4.5"<br>381 x ø 114mm          | 18" L x ø 6.0"<br>457 x ø 152mm        |
| Window Area         | ø 2.2" (ø 57mm)                            | ø 2.7" (ø 69mm)                          | ø 3.3" (ø 81mm)                        |
| Window Thickness    | 0.5" (13mm)                                | 0.5" (13mm)                              | 0.5" (13mm)                            |
| Weight              | 9.8 lbs (4.4 kg)                           | 20 lbs (9.1 kg)                          | 36.6 lbs (16.6 kg)                     |
| Operating Temp      | -4~+122°F (-20~+50°C)                      |                                          |                                        |

#### HEX-40140