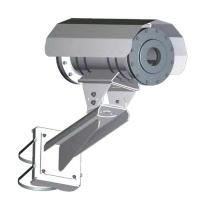

The BEX Series UL-classified explosion-proof housings are available in three (3) sizes ranging from 4- to 6.6-inches in diameters. They are designed to enclose a camera and lens to provide surveillance in hazardous environments. The unit is suitable for outdoor operation and are classified as enclosures for use in Hazardous Locations (HazLoc).

The BEX enclosure includes cable entry ports in the rear of the unit and a generic camera-mounting platform sized to accept various camera and lens combinations. They can be attached to a variety of fixed mounts or an explosion-proof Pan/Tilt base (optional). An optional sun shield is also available.

#### Accessories

Wall Mount HEX-WMT

Pole Mount HEX-PM

Sun Shield HEX-SS