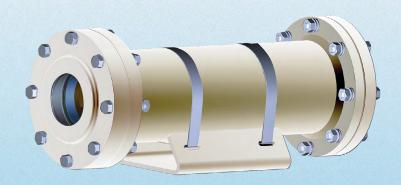

The BEX Series UL-classified explosion-proof housings are available in three (3) sizes ranging from 4- to 6.6-inches in diameters. They are designed to enclose a camera and lens to provide surveillance in hazardous environments. The unit is suitable for outdoor operation and are classified as enclosures for use in Hazardous Locations (HazLoc).

The BEX enclosure includes cable entry ports in the rear of the unit and a generic camera-mounting platform sized to accept various camera and lens combinations. They can be attached to a variety of fixed mounts or an explosion-proof Pan/Tilt base (optional). An optional sun shield is also available.

## **Specifications**

| UL/cUL Classification              | Class I, Div 1, Groups C,D. Class II, Div 1, Groups E,F,G.                                                        |  |  |
|------------------------------------|-------------------------------------------------------------------------------------------------------------------|--|--|
| ATEX/IECEx Certification (pending) | Ex db IIB Gb, Ex tb IIIC Db                                                                                       |  |  |
| Safety Standards                   | UL 1203, Explosion-Proof and Dust-Ignition-Proof Electrical Equipment for Use in Hazardous (Classified) Locations |  |  |
|                                    | UL 2062, Enclosures For Use In Hazardous (Classified) Locations                                                   |  |  |
|                                    | CSA C22.2 No. 25-17, Enclosures for use in Class II Groups E, F, and G Hazardous Locations                        |  |  |
|                                    | CSA C33.3 No. 30, Explosion-Proof Equipment                                                                       |  |  |
| Environmental                      | IP66 / NEMA 4X for all weather conditions                                                                         |  |  |
| Cable Entry                        | 2 x ½" NPT threaded holes                                                                                         |  |  |
| Window Construction                | Tempered Borosilicate glass                                                                                       |  |  |
| Housing Construction               | Aluminum with stainless steel fasteners                                                                           |  |  |
| Finish                             | Powder coat paint                                                                                                 |  |  |
|                                    |                                                                                                                   |  |  |

| Models              | HEX-40140                                  | HEX-50175                                | HEX-66205                              |
|---------------------|--------------------------------------------|------------------------------------------|----------------------------------------|
| Dimensions WxHxL    | 6.0" x 6.2" x 14.3"<br>152 x 157.5 x 362mm | 8.0" x 8.2" x 18.3"<br>203 x 208 x 465mm | 10"x 10.5"x 21.3"<br>254 x 267 x 541mm |
| Internal Dimensions | 12" L x ø 3.5"<br>304.8 L x ø 89mm         | 15" L x ø 4.5"<br>381 x ø 114mm          | 18" L x ø 6.0"<br>457 x ø 152mm        |
| Window Area         | ø 2.2" (ø 57mm)                            | ø 2.7" (ø 69mm)                          | ø 3.3" (ø 81mm)                        |
| Window Thickness    | 0.5" (13mm)                                | 0.5" (13mm)                              | 0.5" (13mm)                            |
| Weight              | 9.8 lbs (4.4 kg)                           | 20 lbs (9.1 kg)                          | 36.6 lbs (16.6 kg)                     |
| Operating Temp      | -4~+122°F (-20~+50°C)                      |                                          |                                        |