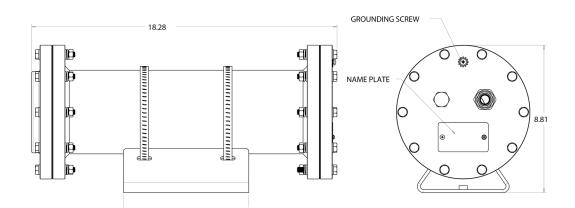

#### **Dimensions**

#### HEX-50175

| Models              | HEX-40140                                  | HEX-50175                                | HEX-66205                              |
|---------------------|--------------------------------------------|------------------------------------------|----------------------------------------|
| Dimensions WxHxL    | 6.0" x 6.2" x 14.3"<br>152 x 157.5 x 362mm | 8.0" x 8.2" x 18.3"<br>203 x 208 x 465mm | 10"x 10.5"x 21.3"<br>254 x 267 x 541mm |
| Internal Dimensions | 12" L x ø 3.5"<br>304.8 L x ø 89mm         | 15" L x ø 4.5"<br>381 x ø 114mm          | 18" L x ø 6.0"<br>457 x ø 152mm        |
| Window Area         | ø 2.2" (ø 57mm)                            | ø 2.7" (ø 69mm)                          | ø 3.3" (ø 81mm)                        |
| Window Thickness    | 0.5" (13mm)                                | 0.5" (13mm)                              | 0.5" (13mm)                            |
| Weight              | 9.8 lbs (4.4 kg)                           | 20 lbs (9.1 kg)                          | 36.6 lbs (16.6 kg)                     |
| Operating Temp      | -4~+122°F (-20~+50°C)                      |                                          |                                        |