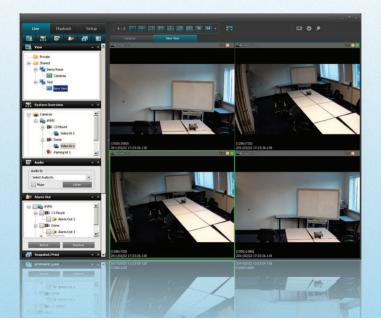

## Software Client Software for DigiMaster DVRs, PixelPro Cameras & Embedded NVRs

## **DMS** Lite

## **Features:**

- Provides remote live & playback views of DigiMaster H.264 DVRs, PixelPro cameras and PixelMaster Embedded NVRs
- Screen layouts can be configured in either 4:3 or 16:9 formats
- Multi monitor support with an additional single channel float view
- Handles up to 16 DVR's with a max of 64 channel view per page
- The user-friendly and intuitive GUI has the ability to handle alarms & audio
- Compatible with Windows 7, XP and Vista
- Views and records up to 64 PixelPro cameras
- Built in device discovery tool