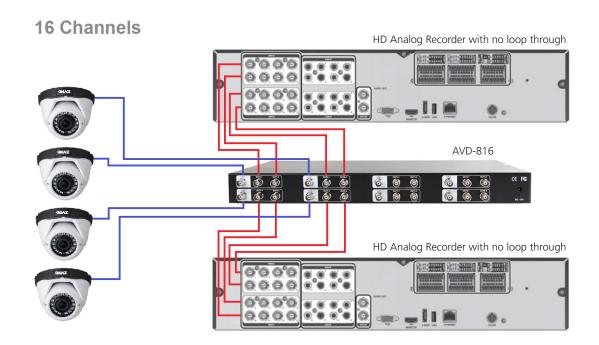

### 8/16 Channel Video Distributor

# **AVD-816**

#### **Features:**

- Analog Bandwidth up to 300MHZ
- Professional Broadcasting Class A Standard
- Advanced Signal Adjusting Technology for High Quality Images
- Plug & Play Design, No Extra Software Needed
- Built-in Surge & Electrostatic Protection
- Standard Rack Design, Easy Installation
- 8Ch In / 16Ch Out
- Output Distance up to 984' without Delay
- 12VDC





## **AVD-816**

### 8/16 Channel Video Distributor

### **■** Configuration Diagram



### ■ Specifications

| Model             | AVD-816                                    |
|-------------------|--------------------------------------------|
| Input Signal      | 8 Ch Video Input (BNC)                     |
| Output Signal     | 16 Ch Video Output (BNC)                   |
| Video Input       | 1.0Vp-p/75ohm (max. 2.0Vp-p/75ohm)         |
| Video Gain        | 1db                                        |
| Power Supply      | 12VDC                                      |
| Power Consumption | 4.5W                                       |
| Video Response    | 10-15 MHz (+/- 0.3db)                      |
| Connectors        | BNC                                        |
| Case              | 1U, Metal, Black (suitable for 19" rack)   |
| Dimensions        | 17.3" x 8.3" x 1.