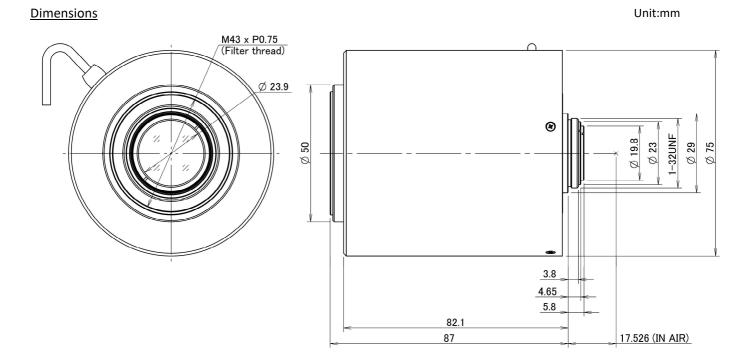

## **VL7531U-MPZ**

f=75mm F3.1 for 1 Type 20Megapixel cameras, Motorized Control Fixed-focal USB interface, C-Mount

**Optical Specifications** 

| option opcomon   |            |                                    |       |                   |                         |                       |                   |  |
|------------------|------------|------------------------------------|-------|-------------------|-------------------------|-----------------------|-------------------|--|
| Model No.        |            | VL7531U-MPZ                        |       | Effective Lens    | Effective Lens Aperture |                       | nm Rear:φ16.5mm   |  |
| Focal Length     |            | 75mm                               |       | Back Focal Ler    | Back Focal Length       |                       | 12.0mm (in Air)   |  |
| Operation Range  | Iris       | F3.1 - F16.0                       |       | Flange Back Le    | Flange Back Length      |                       | 17.526mm (In Air) |  |
|                  | Focus      | 0.25m - Inf.                       |       | Max. Image Format |                         | 12.8mm x 9.6mm(ф16mm) |                   |  |
| Object Dimension | 1 Type     | 38.9mm x 29.2mm<br>26.8mm x 20.1mm |       | Distortion        | 1 Type                  | 0.0%                  |                   |  |
| at M.O.D.        | 2/3 Type   |                                    |       |                   | 2/3 Type                | 0.0%                  |                   |  |
|                  | 1/1.8 Type | 21.9mm x 16.4mm                    |       |                   | 1/1.8 Type              | 0.0%                  |                   |  |
| Angle of View    | D          | 1 Туре                             | 12.2° | 2/3 Type          | 8.4°                    | 1/1.8 Type            | 6.9°              |  |
|                  | Н          |                                    | 9.8°  |                   | 6.7°                    |                       | 5.5°              |  |
|                  | V          |                                    | 7.3°  |                   | 5.0°                    |                       | 4.1°              |  |

Mechanical & Electrical Specifications

| Control Interface     |       | USB2.0             | Dimensions    | As per the attached drawing |  |
|-----------------------|-------|--------------------|---------------|-----------------------------|--|
| Power mode            |       | Bus powerd (500mA) | Mount         | C-Mount                     |  |
| Connector             |       | USB TypeA Weight   |               | 415g                        |  |
| Operating Temperature |       | -10°C - +50°C      | Tripod Screw  | -                           |  |
| Control               | Iris  | Motorized          | Filter thread | M43 x P0.75mm               |  |
|                       | Focus | Motorized          |               |                             |  |