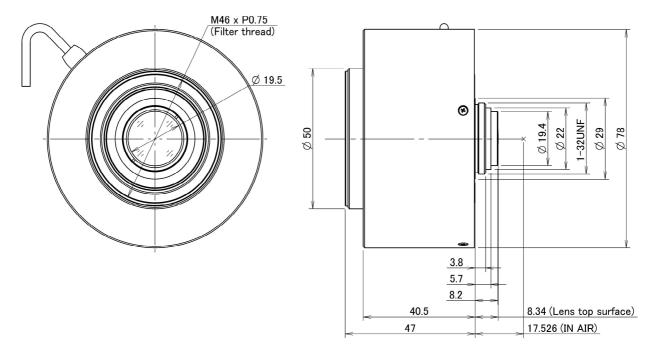

Mechanical & Electrical Specifications

| Control Interface     |       | USB2.0             | Dimensions    | As per the attached drawing |  |
|-----------------------|-------|--------------------|---------------|-----------------------------|--|
| Power mode            |       | Bus powerd (500mA) | Mount         | C-Mount                     |  |
| Connector             |       | USB TypeA Weight   |               | 257g                        |  |
| Operating Temperature |       | -10°C - +50°C      | Tripod Screw  | -                           |  |
| Control               | Iris  | Motorized          | Filter thread | M46 x P0.75mm               |  |
|                       | Focus | Motorized          |               |                             |  |

<u>Dimensions</u> Unit:mm