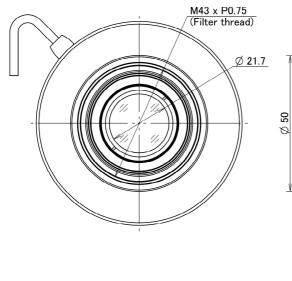

#### **Mechanical & Electrical Specifications**

| Control Interface     |       | USB2.0             | Dimensions    | As per the attached drawing |
|-----------------------|-------|--------------------|---------------|-----------------------------|
| Power mode            |       | Bus powerd (500mA) | Mount         | C-Mount                     |
| Connector             |       | USB TypeA          | Weight        | 280g                        |
| Operating Temperature |       | -10°C - +50°C      | Tripod Screw  | -                           |
| Control               | Iris  | Motorized          | Filter thread | M43 x P0.75mm               |
|                       | Focus | Motorized          |               |                             |

#### **Dimensions**