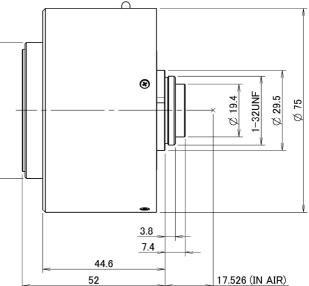

### f=16mm F2.4 for 1 Type 20Megapixel cameras, Motorized Control Fixed-focal USB interface, C-Mount

**Optical Specifications** 

| Model No.               |            | VL1624U-MPZ                                           |       | Effective Lens Aperture |            | Front: \phi 20.9mr    | n Rear:ф15.9mm |
|-------------------------|------------|-------------------------------------------------------|-------|-------------------------|------------|-----------------------|----------------|
| Focal Length            |            | 16mm                                                  |       | Back Focal Length       |            | 10.7mm (In Air)       |                |
| Operation Range Iris    |            | F2.4 - F16.0                                          |       | Flange Back Length      |            | 17.526mm (In Air)     |                |
|                         | Focus      | 0.1m - Inf.                                           |       | Max. Image Format       |            | 12.8mm x 9.6mm(φ16mm) |                |
| <b>Object Dimension</b> | 1 Type     | 88.6mm x 66.3mm<br>60.7mm x 45.5mm<br>49.6mm x 37.2mm |       | Distortion              | 1 Type     | 0.0%                  |                |
| at M.O.D.               | 2/3 Type   |                                                       |       |                         | 2/3 Type   | -0.4%                 |                |
|                         | 1/1.8 Type |                                                       |       |                         | 1/1.8 Type | -0.4%                 |                |
| Angle of View           | D          | 1 Type                                                | 53.2° | 2/3 Type                | 38.1°      | 1/1.8 Type            | 31.6°          |
|                         | Н          |                                                       | 43.8° |                         | 30.9°      |                       | 25.5°          |
|                         | V          |                                                       | 33.6° |                         | 23.4°      |                       | 19.2°          |

#### **Mechanical & Electrical Specifications**

| Control Interface     |       | USB2.0             | Dimensions    | As per the attached drawing |
|-----------------------|-------|--------------------|---------------|-----------------------------|
| Power mode            |       | Bus powerd (500mA) | Mount         | C-Mount                     |
| Connector             |       | USB TypeA          | Weight        | 280g                        |
| Operating Temperature |       | -10°C - +50°C      | Tripod Screw  | -                           |
| Control               | Iris  | Motorized          | Filter thread | M43 x P0.75mm               |
|                       | Focus | Motorized          |               |                             |

#### **Dimensions**