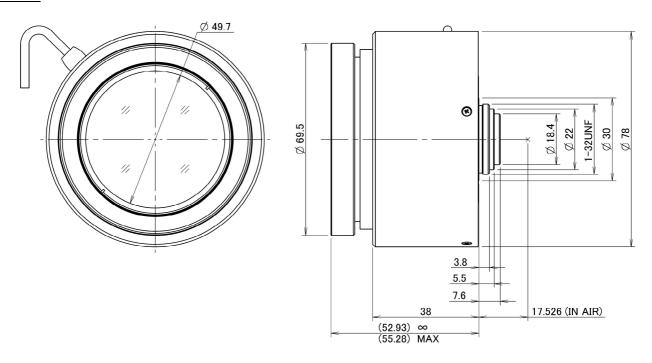

(\*)For using filters, please attach VM0810 (Sold Separately)

<u>Dimensions</u> Unit:mm

## Length of Wire

300±20 (mm)