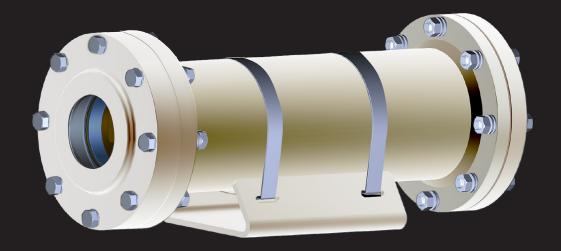

The HEX Series UL-classified explosion-proof housings are available in three (3) sizes ranging from 4- to 6.6-inches in diameters. They are designed to enclose a camera and lens to provide surveillance in hazardous environments. The unit is suitable for outdoor operation and are classified as enclosures for use in Hazardous Locations (HazLoc).

The HEX enclosure includes cable entry ports in the rear of the unit and a generic camera-mounting platform sized to accept various camera and lens combinations. They can be attached to a variety of fixed mounts or an explosion-proof Pan/Tilt base (optional). An optional sun shield is also available.

### **Specifications**

| UL/cUL Classification              | Class I, Div 1, Groups C,D. Class II, Div 1, Groups E,F,G.                                                        |  |  |
|------------------------------------|-------------------------------------------------------------------------------------------------------------------|--|--|
| ATEX/IECEx Certification (pending) | Ex db IIB Gb, Ex tb IIIC Db                                                                                       |  |  |
| Safety Standards                   | UL 1203, Explosion-Proof and Dust-Ignition-Proof Electrical Equipment for Use in Hazardous (Classified) Locations |  |  |
|                                    | UL 2062, Enclosures For Use In Hazardous (Classified) Locations                                                   |  |  |
|                                    | CSA C22.2 No. 25-17, Enclosures for use in Class II Groups E, F, and G Hazardous Locations                        |  |  |
|                                    | CSA C33.3 No. 30, Explosion-Proof Equipment                                                                       |  |  |
| Environmental                      | IP66 / NEMA 4X for all weather conditions                                                                         |  |  |
| Cable Entry                        | 2 x ½" NPT threaded holes                                                                                         |  |  |
| Window Construction                | Tempered Borosilicate glass                                                                                       |  |  |
| Housing Construction               | Aluminum with stainless steel fasteners                                                                           |  |  |
| Finish                             | Powder coat paint                                                                                                 |  |  |
|                                    |                                                                                                                   |  |  |

| Models              | HEX-40140                                  | HEX-50175                                | HEX-66205                              |
|---------------------|--------------------------------------------|------------------------------------------|----------------------------------------|
| Dimensions WxHxL    | 6.0" x 6.2" x 14.3"<br>152 x 157.5 x 362mm | 8.0" x 8.2" x 18.3"<br>203 x 208 x 465mm | 10"x 10.5"x 21.3"<br>254 x 267 x 541mm |
| Internal Dimensions | 12" L x ø 3.5"<br>304.8 L x ø 89mm         | 15" L x ø 4.5"<br>381 x ø 114mm          | 18" L x ø 6.0"<br>457 x ø 152mm        |
| Window Area         | ø 2.2" (ø 57mm)                            | ø 2.7" (ø 69mm)                          | ø 3.3" (ø 81mm)                        |
| Window Thickness    | 0.5" (13mm)                                | 0.5" (13mm)                              | 0.5" (13mm)                            |
| Weight              | 9.8 lbs (4.4 kg)                           | 20 lbs (9.1 kg)                          | 36.6 lbs (16.6 kg)                     |
| Operating Temp      | -4 ~ +122°F (-20 ~ +50°C)                  |                                          |                                        |