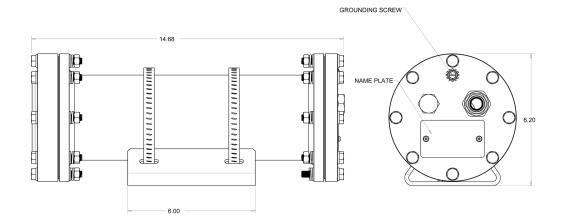

| Models              | HEX-40140                                  | HEX-50175                                | HEX-66205                              |
|---------------------|--------------------------------------------|------------------------------------------|----------------------------------------|
| Dimensions WxHxL    | 6.0" x 6.2" x 14.3"<br>152 x 157.5 x 362mm | 8.0" x 8.2" x 18.3"<br>203 x 208 x 465mm | 10"x 10.5"x 21.3"<br>254 x 267 x 541mm |
| Internal Dimensions | 12" L x ø 3.5"<br>304.8 L x ø 89mm         | 15" L x ø 4.5"<br>381 x ø 114mm          | 18" L x ø 6.0"<br>457 x ø 152mm        |
| Window Area         | ø 2.2" (ø 57mm)                            | ø 2.7" (ø 69mm)                          | ø 3.3" (ø 81mm)                        |
| Window Thickness    | 0.5" (13mm)                                | 0.5" (13mm)                              | 0.5" (13mm)                            |
| Weight              | 9.8 lbs (4.4 kg)                           | 20 lbs (9.1 kg)                          | 36.6 lbs (16.6 kg)                     |
| Operating Temp      | -4 ~ +122°F (-20 ~ +50°C)                  |                                          |                                        |

#### HEX-50175