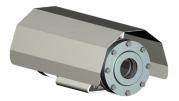

Explosion-Proof Housings allow electrical equipment to be installed in hazardous environments containing flammable vapors, gases, or dust. The housings are designed to prevent any ignition or spark caused by the electronics inside from igniting the surrounding flammable atmosphere.

The HEX Series UL-classified explosion-proof housings are available in three (3) sizes ranging from 4- to 6.6-inches in diameters. They are designed to enclose a camera and lens to provide surveillance in hazardous environments. The unit is suitable for outdoor operation and are classified as enclosures for use in Hazardous Locations (HazLoc).

The HEX enclosure includes cable entry ports in the rear of the unit and a generic camera-mounting platform sized to accept various camera and lens combinations. They can be attached to a variety of fixed mounts or an explosion-proof Pan/Tilt base (optional). An optional sun shield is also available.