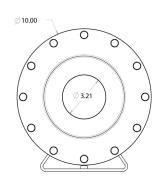

ø 69mm)                          | ø 3.3" (ø 81mm)                        |
| Window Thickness    | 0.5" (13mm)                                | 0.5" (13mm)                              | 0.5" (13mm)                            |
| Weight              | 9.8 lbs (4.4 kg)                           | 20 lbs (9.1 kg)                          | 36.6 lbs (16.6 kg)                     |
| Operating Temp      | -4 ~ +122°F (-20 ~ +50°C)                  |                                          |                                        |

Specifications are subject to change without notice.

### Accessories





Wall Mount HEX-WMT



Pole Mount HEX-PM



Sun Shield HEX-SS



# **HEX Series**

# **Explosion-Proof Housing**

### **Dimensions**

#### HEX-40140





#### HEX-50175





#### HEX-66205







Specifications are subject to change without notice.