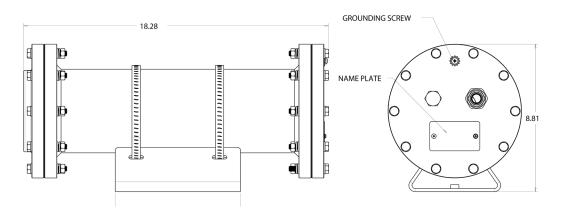

| ø 2.7" (ø 69mm)                          | ø 3.3" (ø 81mm)                        |
| Window Thickness    | 0.5" (13mm)                                | 0.5" (13mm)                              | 0.5" (13mm)                            |
| Weight              | 9.8 lbs (4.4 kg)                           | 20 lbs (9.1 kg)                          | 36.6 lbs (16.6 kg)                     |
| Operating Temp      | -4 ~ +122°F (-20 ~ +50°C)                  |                                          |                                        |

Specifications are subject to change without notice.

### Accessories





Wall Mount HEX-WMT



Pole Mount HEX-PM



Sun Shield HEX-SS



# **HEX Series**

# **Explosion-Proof Housing**

### **Dimensions**

#### HEX-40140





#### HEX-50175





#### HEX-66205







Specifications are subject to change without notice.