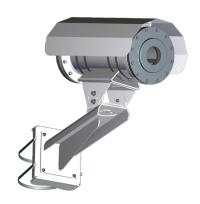

The HEX Series UL-classified explosion-proof housings are available in three (3) sizes ranging from 4- to 6.6-inches in diameters. They are designed to enclose a camera and lens to provide surveillance in hazardous environments. The unit is suitable for outdoor operation and are classified as enclosures for use in Hazardous Locations (HazLoc).

The HEX enclosure includes cable entry ports in the rear of the unit and a generic camera-mounting platform sized to accept various camera and lens combinations. They can be attached to a variety of fixed mounts or an explosion-proof Pan/Tilt base (optional). An optional sun shield is also available.