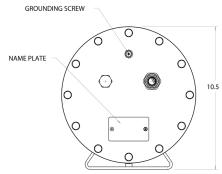

### **Dimensions**

#### HEX-66205

Specifications are subject to change without notice.