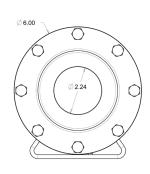

| Models              | HEX-40140                                  | HEX-50175                                | HEX-66205                              |
|---------------------|--------------------------------------------|------------------------------------------|----------------------------------------|
| Dimensions WxHxL    | 6.0" x 6.2" x 14.3"<br>152 x 157.5 x 362mm | 8.0" x 8.2" x 18.3"<br>203 x 208 x 465mm | 10"x 10.5"x 21.3"<br>254 x 267 x 541mm |
| Internal Dimensions | 12" L x ø 3.5"<br>304.8 L x ø 89mm         | 15" L x ø 4.5"<br>381 x ø 114mm          | 18" L x ø 6.0"<br>457 x ø 152mm        |
| Window Area         | ø 2.2" (ø 57mm)                            | ø 2.7" (ø 69mm)                          | ø 3.3" (ø 81mm)                        |
| Window Thickness    | 0.5" (13mm)                                | 0.5" (13mm)                              | 0.5" (13mm)                            |
| Weight              | 9.8 lbs (4.4 kg)                           | 20 lbs (9.1 kg)                          | 36.6 lbs (16.6 kg)                     |
| Operating Temp      | -4 ~ +122°F (-20 ~ +50°C)                  |                                          |                                        |

#### HEX-40140