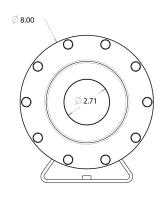

| Models              | HEX-40140                                  | HEX-50175                                | HEX-66205                              |
|---------------------|--------------------------------------------|------------------------------------------|----------------------------------------|
| Dimensions WxHxL    | 6.0" x 6.2" x 14.3"<br>152 x 157.5 x 362mm | 8.0" x 8.2" x 18.3"<br>203 x 208 x 465mm | 10"x 10.5"x 21.3"<br>254 x 267 x 541mm |
| Internal Dimensions | 12" L x ø 3.5"<br>304.8 L x ø 89mm         | 15" L x ø 4.5"<br>381 x ø 114mm          | 18" L x ø 6.0"<br>457 x ø 152mm        |
| Window Area         | ø 2.2" (ø 57mm)                            | ø 2.7" (ø 69mm)                          | ø 3.3" (ø 81mm)                        |
| Window Thickness    | 0.5" (13mm)                                | 0.5" (13mm)                              | 0.5" (13mm)                            |
| Weight              | 9.8 lbs (4.4 kg)                           | 20 lbs (9.1 kg)                          | 36.6 lbs (16.6 kg)                     |
| Operating Temp      | -4 ~ +122°F (-20 ~ +50°C)                  |                                          |                                        |

#### HEX-66205

Specifications are subject to change without notice.