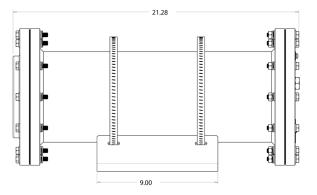

### **Dimensions**

#### HEX-66205

Specifications are subject to change without notice.